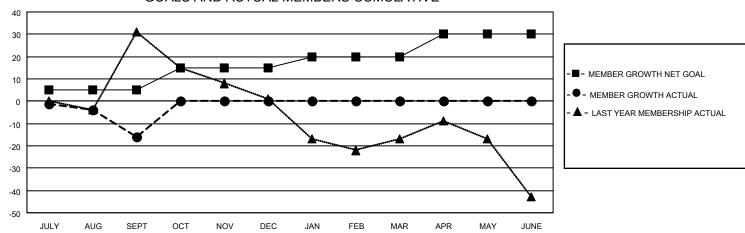

## GOALS AND ACTUAL MEMBERS CUMULATIVE

| DROPPED CLUBS: 0 |    | 5 CLUBS OF 82 ADDED 1 OR MORE | GENDER DISTRIBUTION               |                |  |
|------------------|----|-------------------------------|-----------------------------------|----------------|--|
|                  |    | NEW MEMBERS                   | MALE                              | 1,403 (71.15%) |  |
|                  |    |                               | FEMALE                            | 569 (28.85%)   |  |
| DROPPED MEMBERS  |    |                               | NON BINARY                        | 0 (0.00%)      |  |
| DECEASED         | 2  |                               | PREFER NOT TO ANSWER              | 0 (0.00%)      |  |
| CLUB CANCELLED   | 0  |                               | TOTAL FAMILY UNIT MEMBERS         | 28             |  |
| OTHER            | 23 | CLICK HERE FOR CUMULATIVE     | TOTALTAWILT ONT WEWBERS           | 20             |  |
| TOTAL            | 25 | MEMBERSHIP DATA               | FAMILY MEMBERS PAYING HAL<br>DUES | F 14           |  |